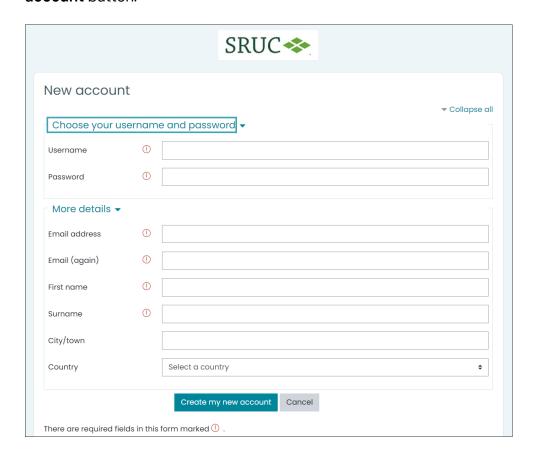

2. Complete the fields in the new account form then select the **Create my new account** button.

3. You will then be sent an email from SRUC Online Training with your account confirmation to the email address you provided.