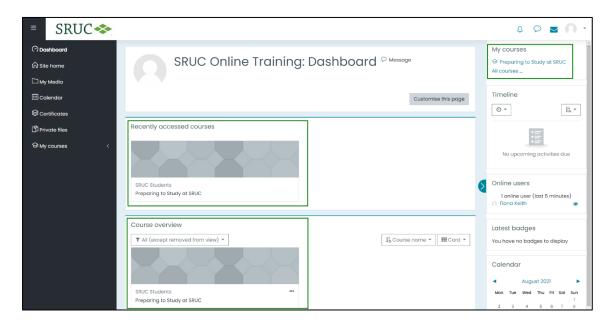

## Accessing this course area later

Now that you are enrolled this course area it will display on the Dashboard page of the Training Moodle. Dashboard is the page you see when you log in. It can also be accessed by selecting Dashboard from the navigation panel. The Preparing to Study at SRUC is shown in **My courses** at the top right as well as under Recently accessed courses and Course overview.