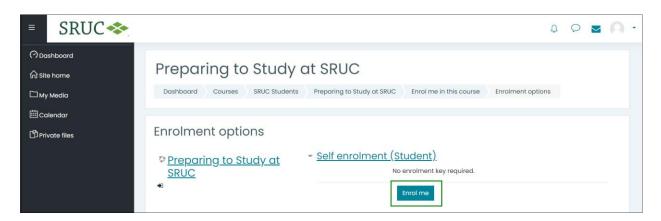

5. Now select the SRUC Students link.

6. Select the Preparing to Study at SRUC course.

7. Select the **Enrol me** button to enrol into this course area to access the resources.