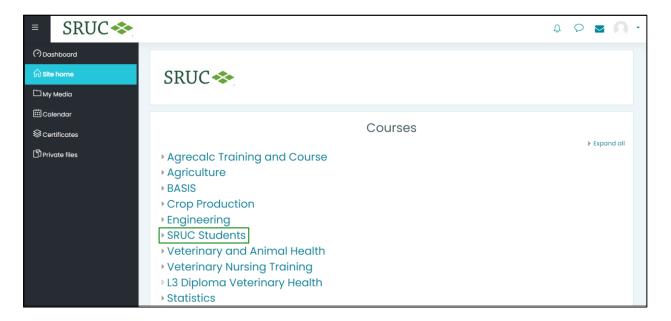

5. Now select the SRUC Students link.

6. Select the Preparing to Study at SRUC course.

7. Select the **Enrol me** button to enrol into this course area to access the resources.