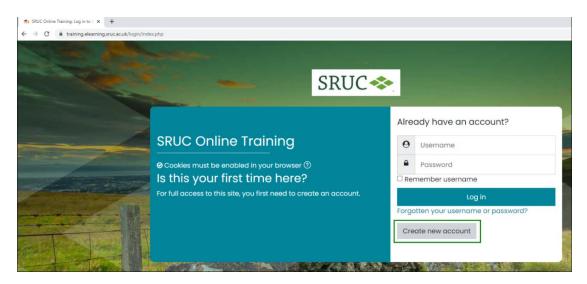

## SRUC Training Moodle account guide

This document will help you to create an account for the SRUC Training Moodle and access the Preparing to Study at SRUC age.

1. The Moodle you need to access is our <u>Training Moodle</u>. On the login page select the **Create new account** button. [It is best to access the course on Google Chrome].