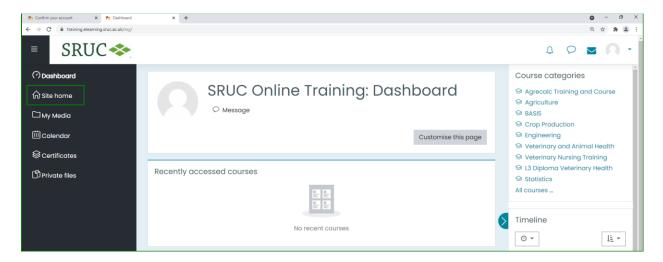

Select the link contained in this email to confirm your new account. This will take you into the Training Moodle. Select the **Continue** button on the screen.

4. Select the **Site home** link in the left-hand side navigation bar.

5. Now select the SRUC Students link.

6. Select the Preparing to Study at SRUC course.

7. Select the **Enrol me** button to enrol into this course area to access the resources.