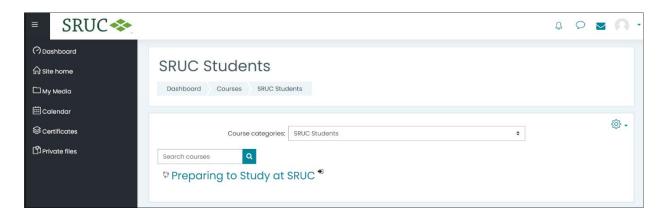

5. Now select the SRUC Students link.

6. Select the Preparing to Study at SRUC course.

7. Select the **Enrol me** button to enrol into this course area to access the resources.