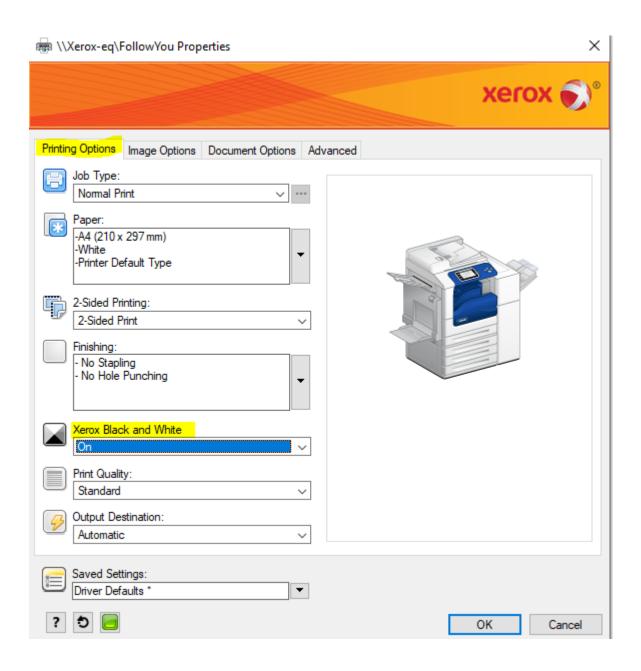

#### How to change from colour printing to black and white printing

Most machines will be set to automatically print in Black & White. If you need to change that then follow below.

When you are printing a document from your PC, select Printer Properties:

Under **Printing Options**, make sure Xerox Black and White is set to **on**.