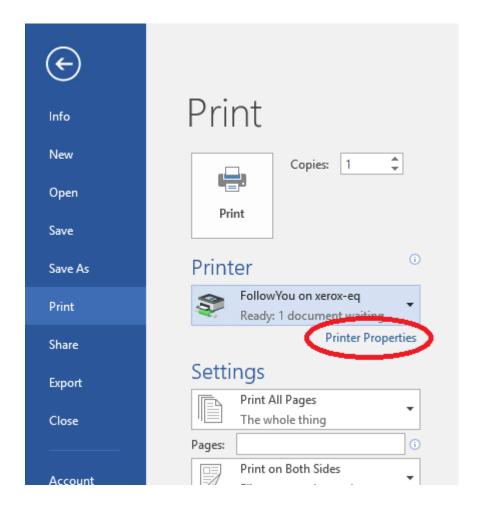

#### How to change from colour printing to black and white printing

Most machines will be set to automatically print in Black & White. If you need to change that then follow below.

When you are printing a document from your PC, select Printer Properties: